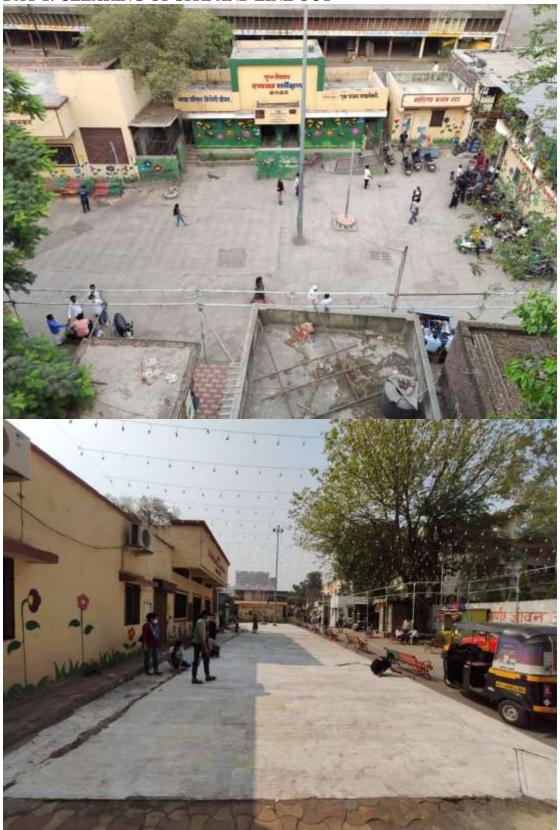

s
- Introduction of the team and workshop participants
- What is Urban design?
- What is Tactical Urbanism?
- Case studies of TU
- Site & Project Introduction
- Team formation and discussion on team scope of work for execution
- 11.15am 2.00pm Design Exercise & discussion
- 2.00pm 5.00pm Break
- 5.00 pm 10.00 pm On site discussion and line-out (May extend with a small team if needed)

### Day 2 - 09/03/2022, Wednesday

- 9.00am 2.00pm On site execution
- 2.00 pm 4.00 pm Break
- 4.00pm 12.00am On site execution with lighting (May extend with a small team if needed)

### Day 3 - 10/03/2022, Thursday

- 9.00am 1.00pm Site Completion & Documentation
- 2.00 pm 4.00 pm Workshop Culmination on campus



# Day wise/progressive images of the process









# DAY 1: CLEARING OF SITE AND LINE OUT









# DAY 2 - LINE OUT AND EXECUTING THE DESIGN











**DAY 3 - COMPLETION OF SITE** 











Photograph and note on final installation (as applicable)



The installation catered to the children by reclaiming an underutilized public space into a vibrant and lively space for the children and elders who now use this space to play. The installation thus caters to its target audience and has inserted infe into an abandoned underutilized space.



# Insert the images of Day-wise-attendance sheet

| Ar. Meghna, Ar. Rohit, Ar. Sudhir, Ar. Ninad, Ar. Bhagayashree    Subject   Republish   Re | BRICK