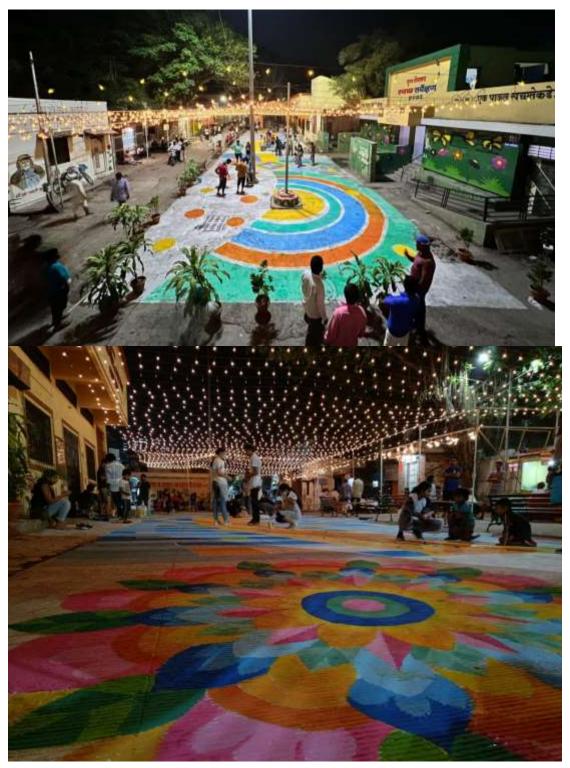

# DAY 2 - LINE OUT AND EXECUTING THE DESIGN

**DAY 3 - COMPLETION OF SITE** 

Photograph and note on final installation (as applicable)

The installation catered to the children by reclaiming an underutilized public space into a vibrant and lively space for the children and elders who now use this space to play. The installation thus caters to its target audience and has inserted infe into an abandoned underutilized space.