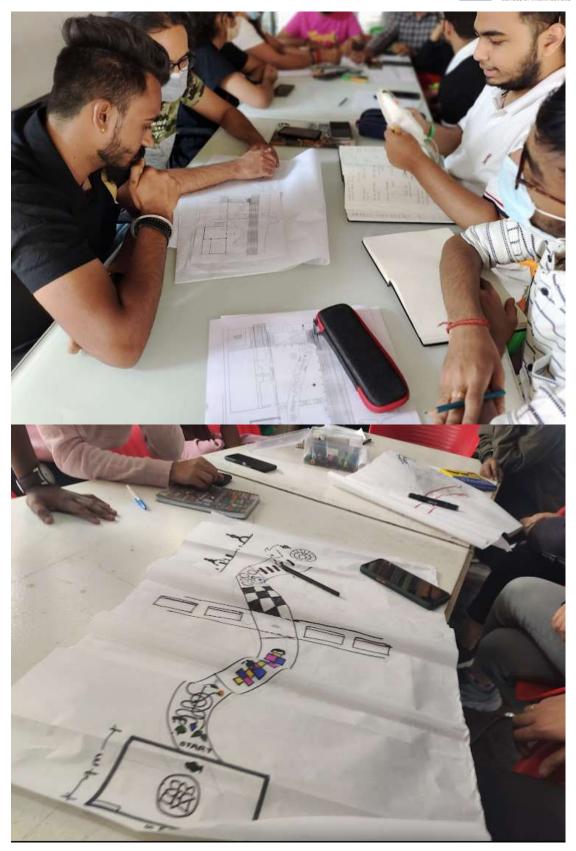

## Summary of the inputs given (500-600 words)

The workshop started with giving students an overview of what constitutes public spaces and tactical urbanism. Students were introduced to various urban scale interventions across the world with examples ranging from smaller parks to large scale urban plazas. The Input concentrated on tactical urbanism as a quick and efficient intervention in the Public space to achieve desired outcomes. The students were introduced to various aspects of public spaces and their design. This led to the introduction of the site and its context to the students. With help of digital drawings and graphics students were taken on a journey through the site which helped them understand the broader context of the site. The input ended with discussions on possible interventions based on the context. Through the basic analysis and iput on the site students were guided towards the target user group of the area with emphasis on children and elders who use the space. The space to be designed was further divided among teams which concentrated on creating designs for the identified user group. The exercise aimed at making a safe public space for children, especially girls who were hesitant to play in the vacant spaces. While explaining the site and its context students identified games which the kids played during the evening which lead to design of multiple games and spaces within the design which were open to interpretation. The students were then divided into groups based on their interests and were asked to ideate on the possible interventions on the site. students concentrated on the users and developed designs for the space. After basic Design ideation students were taken on site to understand the context and implement the basic layout thought during the ideation session. Students then proceeded to line out their ideas on site with help of marking with chalk and demarcating the space to be painted. The line out was done with help of the line dori method as well as Sketching organic forms on site. students were also encouraged to think on site based on the actual site conditions leading to further learning of the art. Observing Various activities in the locality and with help of the locals, students were able to design the space. Use of graphics and sketches the Designs were translated in Paint over the next two days. Students were able to observe and learn the execution of the sketch to reality through this intervention.

### Day 1 - 08/03/2022, Tuesday

- 9.00am 11.00am on BRICK Campus
- Introduction of the team and workshop participants
- What is Urban design?
- What is Tactical Urbanism?
- Case studies of TU
- Site & Project Introduction
- Team formation and discussion on team scope of work for execution
- 11.15am 2.00pm Design Exercise & discussion
- 2.00pm 5.00pm Break
- 5.00 pm 10.00 pm On site discussion and line-out (May extend with a small team if needed)