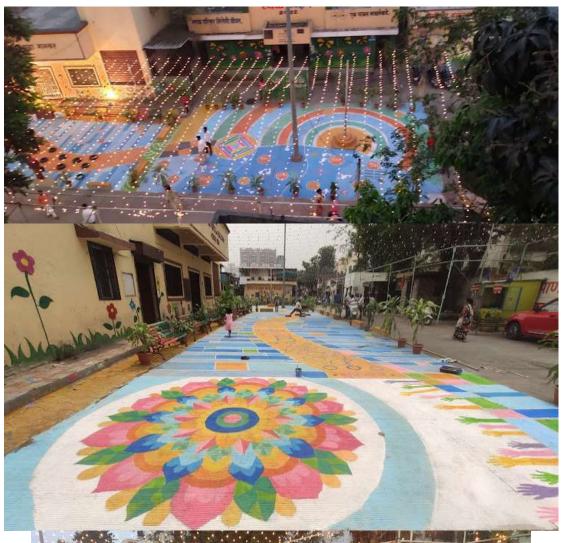

# DAY 2 - LINE OUT AND EXECUTING THE DESIGN

**DAY 3 - COMPLETION OF SITE** 

Photograph and note on final installation (as applicable)

The installation catered to the children by reclaiming an underutilized public space into a vibrant and lively space for the children and elders who now use this space to play. The installation thus caters to its target audience and has inserted infe into an abandoned underutilized space.