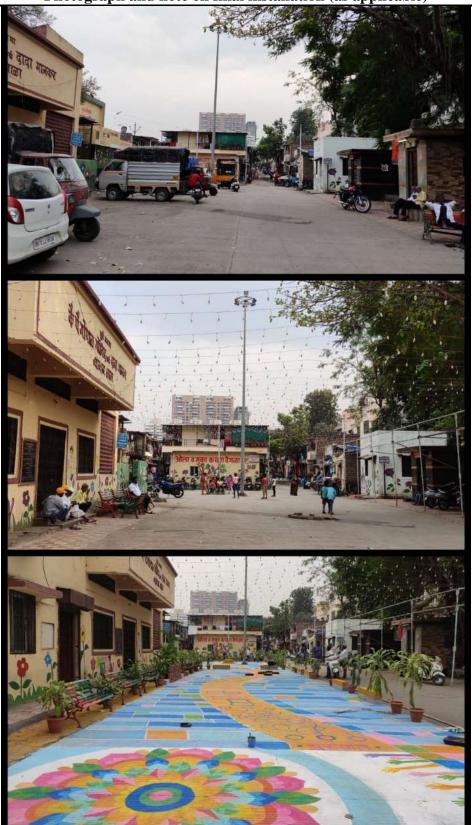

# DAY 2 - LINE OUT AND EXECUTING THE DESIGN

**DAY 3 - COMPLETION OF SITE** 

Photograph and note on final installation (as applicable)

The installation catered to the children by reclaiming an underutilized public space into a vibrant and lively space for the children and elders who now use this space to play. The installation thus caters to its target audience and has inserted infe into an abandoned underutilized space.