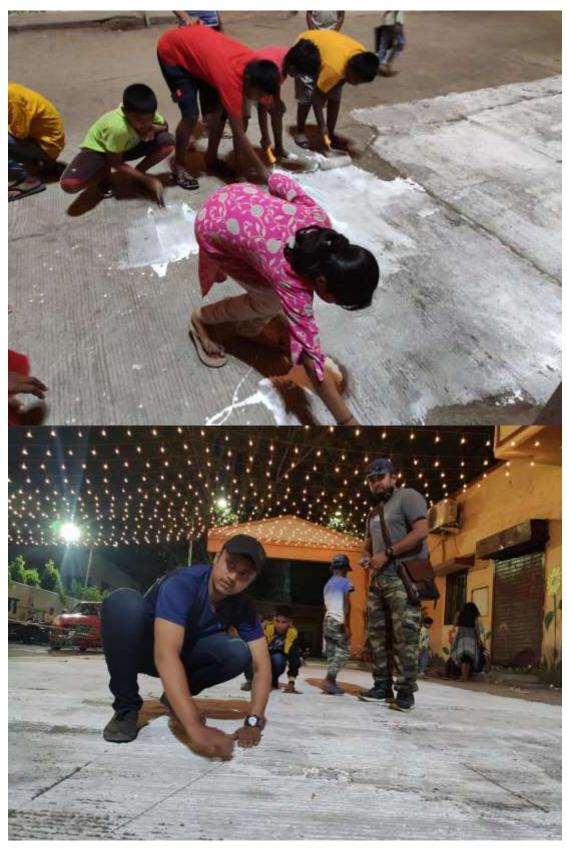

# DAY 1: CLEARING OF SITE AND LINE OUT

# DAY 2 - LINE OUT AND EXECUTING THE DESIGN

**DAY 3 - COMPLETION OF SITE** 

Photograph and note on final installation (as applicable)

The installation catered to the children by reclaiming an underutilized public space into a vibrant and lively space for the children and elders who now use this space to play. The installation thus caters to its target audience and has inserted infe into an abandoned underutilized space.