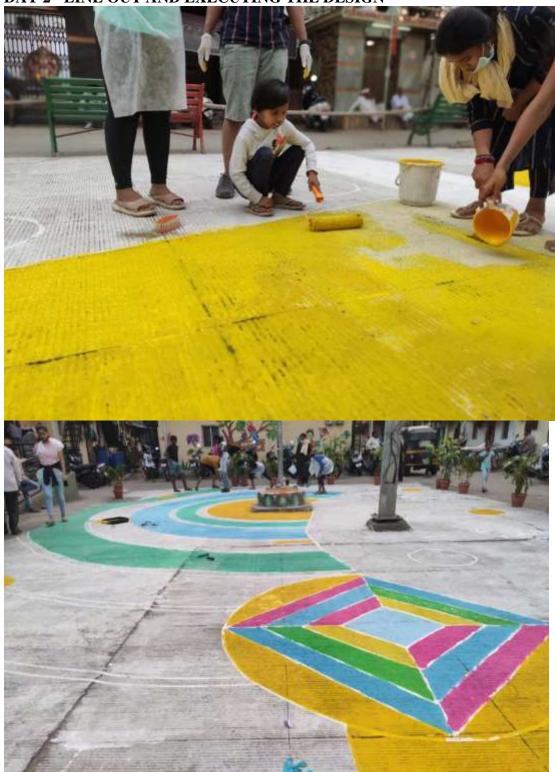

# DAY 2 - LINE OUT AND EXECUTING THE DESIGN

**DAY 3 - COMPLETION OF SITE** 

Photograph and note on final installation (as applicable)

The installation catered to the children by reclaiming an underutilized public space into a vibrant and lively space for the children and elders who now use this space to play. The installation thus caters to its target audience and has inserted infe into an abandoned underutilized space.