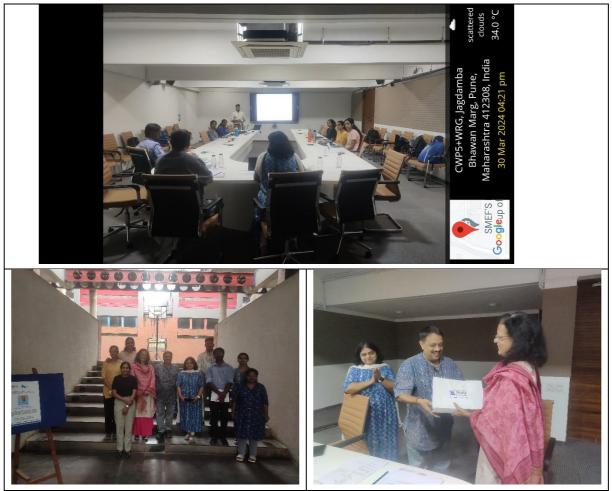

#### **Brief of the Workshop:**

As the Second-year students were in the process of their Final Semester Research Project, Ar. Harshal Kavdikar was approached for an intermediate review and inputs to streamline their research. The intent was also to assess the alignment of research work with the current challenges in the industry; giving a practical tone to the final semester project.

#### Summary of the inputs given:

As a review and input session, the workshop started with each student presenting their Research Project. The stage at which the project was presented covered the background of research, Aim, Objectives, research methodology adopted and collection of data for further analysis.

After the presentation of each student, Ar. Harshal Kavdikar have his inputs on improving the research work and wayforward for the institute as well. This workshop was helpful in improving the work and realigning the students with the expectation of the industry.